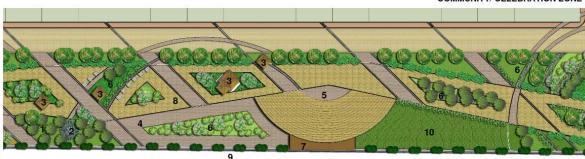

### **COMMUNITY/ CELEBRATION ZONE**

#### COMMUNITY/ CELEBRATION ZONE

- 1- TREE COURT
- 2- CANOPY
- **3- PAVILION**
- 4- FLEA MARKET/ BARBEQUE COURT/ PARTY COURT
- **5- OPEN AIR THEATRE**
- 6- PARK
- 7- TEMPORARYTRUCTURE FOR PANTRY
- 8- MAIN PEDESTRIAN SPINE
- 9- SEATING/ NOISE BARRIER PLANTS
- 10- CELEBRATION MOUNDS WITH DISPLAY SCREEN