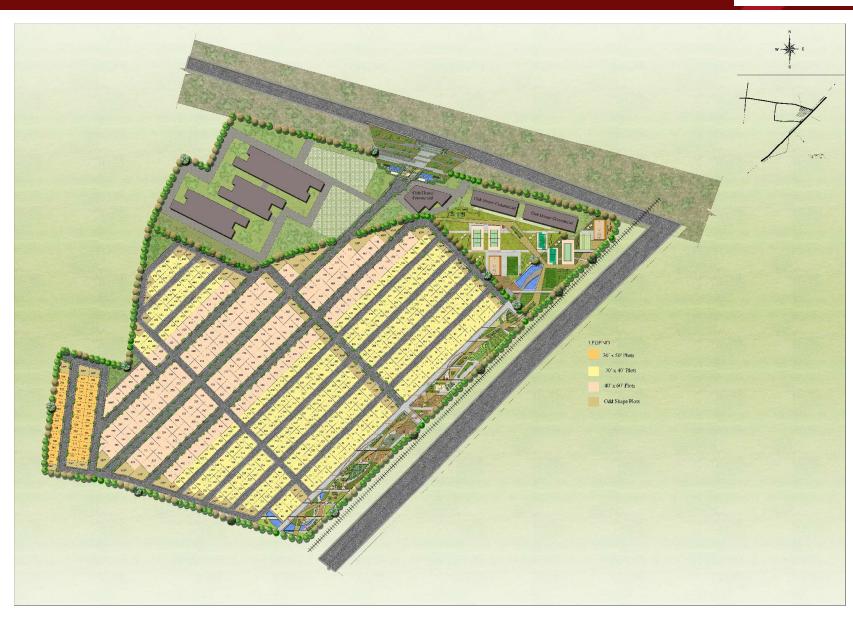

| Jogging Track Futsal Court          |  |
|                                         | Volley Ball Court Adventurous Games |  |
| OUTDOOR AMENITIES                       | Yoga Park                           |  |
|                                         | Rock climbing Childrens' play area  |  |
|                                         | Sand Pits                           |  |
|                                         | Amphitheatre  Reflexeless garden    |  |
|                                         | Reflexology garden Skating rink     |  |
|                                         | Senior Citizen's Park               |  |
|                                         | Water Features Hammock Zone         |  |



## **AERIAL VIEW**







## **MASTER PLAN**







## **STREET VIEW**







## **SUGGESTIVE IMAGES**

















### **ENERGETIC ZONE**







- 1- DRY BED STREAM
- 2- SCULPTURE COURT
- 3- VOLLEY BALL COURT
- 4- SERVICES
- 5- TENNIS COURT
- 6- SEATING
- 7- CANOPY
- 8- CRICKET NETS
- 9- BASKET BALL COURT
- 10- FLEX COURT
- 11- BADMINTON DOUBLES COURT
- 12- HALF BASKET BALL COURT
- 13- FREE STANDING FEATURE WALL
- 14- CLIMBING WALL
- 15- PARK
- 16- MAIN PEDESTRIAN SPINE
- 17- PAVER HIGHLIGHERS





















### **COMMUNITY/ CELEBRATION ZONE**



#### COMMUNITY/ CELEBRATION ZONE







- 1- TREE COURT
- 2- CANOPY
- **3- PAVILION**
- 4- FLEA MARKET/ BARBEQUE COURT/ PARTY COURT
- **5- OPEN AIR THEATRE**
- 6- PARK
- 7- TEMPORARYTRUCTURE FOR PANTRY
- 8- MAIN PEDESTRIAN SPINE
- 9- SEATING/ NOISE BARRIER PLANTS
- 10- CELEBRATION MO