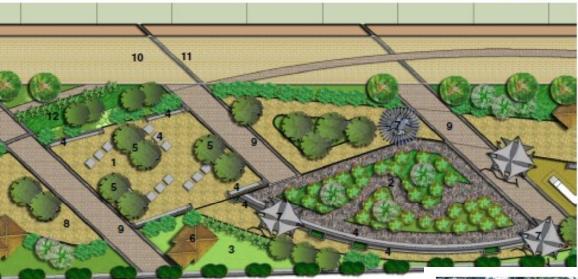

### **ENERGETIC ZONE**

- 1- DRY BED STREAM
- 2- SCULPTURE COURT
- 3- VOLLEY BALL COURT
- 4- SERVICES
- 5- TENNIS COURT
- 6- SEATING
- 7- CANOPY
- 8- CRICKET NETS
- 9- BASKET BALL COURT
- 10- FLEX COURT
- 11- BADMINTON DOUBLES COURT
- 12- HALF BASKET BALL COURT
- 13- FREE STANDING FEATURE WALL
- 14- CLIMBING WALL
- 15- PARK
- 16- MAIN PEDESTRIAN SPINE
- 17- PAVER HIGHLIGHERS