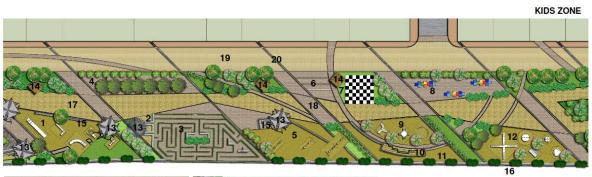

### KIDS ZONE

- 1- SLIDES PARK
- 2- KIDS CHATTING ZONE
- **3- LABYRINTH COURT**
- 4- SKATING COURT
- 5- SEE SAW PARK
- 6- ARCHERY COURT
- 7- CHESS COURT
- **8- HOP SCOTCH COURT**
- 9- MERRY GO ROUND PARK 19- PAVER ROAD
- 10-STEPPED SEATING
- 11- SAND CASTLE PARK
- 12- SCRAMBLER RIDE PARK

- 13- CANOPY
- 14- PAVILION
- **15-PARENTS SEATING**
- 16-BOUNDARY SEATING/
- **NOISE BUFFER TREES**
- 17- MAIN PEDESTRIAN
- **TRAIL**
- **18-PAVER HIGHLIGHER**
- **20-STONE HIGHLIGHTERS**

CENTURY SPORTS VILLAGE- LANDSCAPE PRESENTATION

1- SLIDES PARK 13- CANOPY

KIDS ZONE