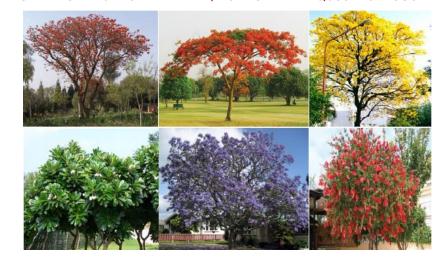

#### **AVENUE PLANTATION ALONG CENTRAL SPINE**

FLOWERING TREES - BUTTERFLY PARK, HIGHLIGHTER TREES, SCULPTURE COURT