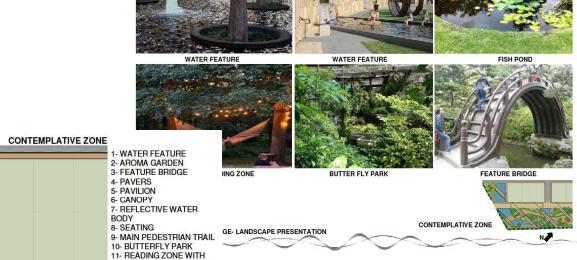

### **CONTEMPLATIVE ZONE**

14- PAVER ROAD

CENTURY SPORTS VILLAGE- LANDSCAPE PRESENTATION