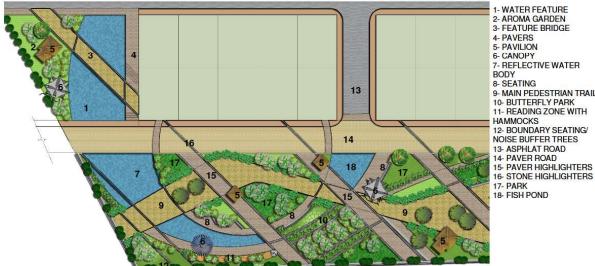

### **CONTEMPLATIVE ZONE**

14- PAVER ROAD

CENTURY SPORTS VILLAGE- LANDSCAPE PRESENTATION