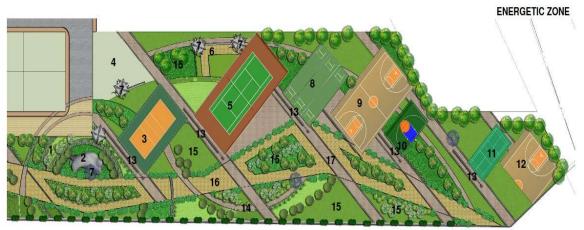

### **ENERGETIC ZONE**

- 1- DRY BED STREAM
- 2- SCULPTURE COURT
- 3- VOLLEY BALL COURT
- 4- SERVICES
- 5- TENNIS COURT
- 6- SEATING
- 7- CANOPY
- 8- CRICKET NETS
- 9- BASKET BALL COURT
- 10- FLEX COURT
- 11- BADMINTON DOUBLES COURT
- 12- HALF BASKET BALL COURT
- 13- FREE STANDING FEATURE WALL
- 14- CLIMBING WALL
- 15- PARK
- 16- MAIN PEDESTRIAN SPINE
- 17- PAVER HIGHLIGHERS