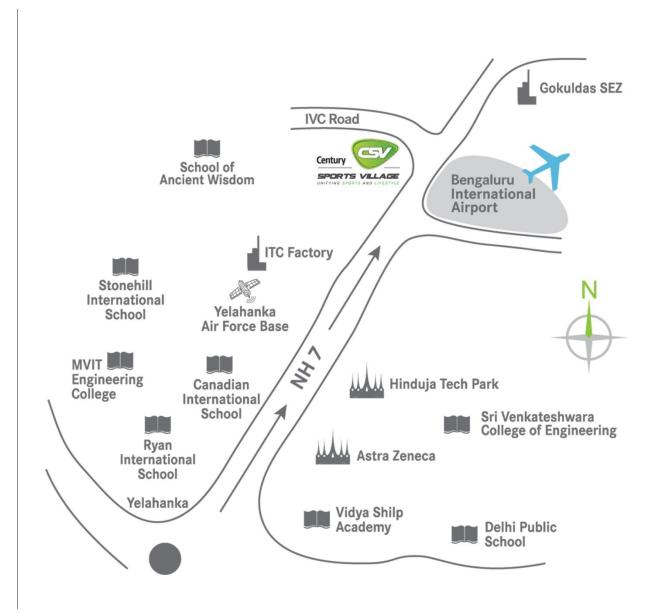

#### **INDEX**:

- 1. LOCATION MAP
- 2. PROXIMITY DIAGRAM
- 3. FACT SHEET
- 4. AREA STATEMENT
- 5. AMENITIES LIST
- 6. MASTER LAYOUT
- 7. VIEWS & RENDERED PLANS
- 8. LANDSCAPE CONCEPT
- 9. APPROVAL STATUS
- 10. SERVICE DETAILS



### LOCATION MAP Lat 13°13'33.13"N, Long:77°41'0.19"E







### **Proximity Diagram**







## Fact Sheet



| FACT SHEET - CENTURY SPORTS VILLAGE |                            |                                                          |  |  |
|-------------------------------------|----------------------------|----------------------------------------------------------|--|--|
| SI No                               | Particulars                | Description                                              |  |  |
| 1                                   | Project Name               | Century Sports Village                                   |  |  |
| 2                                   | Location                   | IVC Road                                                 |  |  |
| 3                                   | Nearby Prominent Landmarks | Near Bangalore International Airport