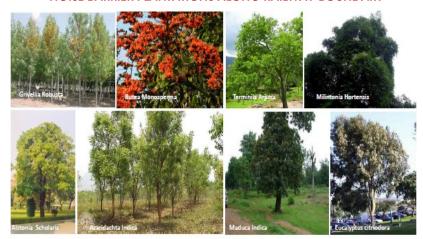

- 16-BOUNDARY SEATING/
- **NOISE BUFFER TREES**
- 17- MAIN PEDESTRIAN
- **TRAIL**
- **18-PAVER HIGHLIGHER**
- **20-STONE HIGHLIGHTERS**



CENTURY SPORTS VILLAGE- LANDSCAPE PRESENTATION







1- SLIDES PARK 13- CANOPY

















KIDS ZONE









## **HEALING ZONE**



#### HEALING ZONE



- 1- SENIOR CITIZENS CHATTING COURT
- 2- REFLEXOLOGY PARK
- 3- YOGA PARK
- 4- SEATING
- 5- TREE COURT WITH
- SEATING BELOW
- 6- YOGA PAVILION
- 7- CANOPY
- 9- MAIN PEDESTRIAN TRAIL
- 9- PAVER HIGHLIGHTERS
- 10- PAVER ROAD
- 11- STONE HIGHLIGHTERS
- 12- PARK







SEATING BENEATH TREES







YOGA PARK

WALKING TRAIL





### **CONTEMPLATIVE ZONE**

14- PAVER ROAD









CENTURY SPORTS VILLAGE- LANDSCAPE PRESENTATION



## **SOFTSCAPE**



#### NOISE BARRIER PLANTATIONS ALONG RAILWAY BOUNDARY



#### SHADE & FOLIAGE TREES NEAR SEATING AREAS, KIDS PLAY AREAS.



#### **AVENUE PLANTATION ALONG CENTRAL SPINE**



FLOWERING TREES - BUTTERFLY PARK, HIGHLIGHTER TREES, SCULPTURE COURT





## **SOFTSCAPE**



#### **SPECIMEN SHRUBS & GROUND COVER**



SPECIMEN SHRUBS AND GROUND COVER

#### MEDICAL PLANTS HEALING ZONE





## **SERVICE DETAILS**



| SI no    | Item                                                           | Description                                                      |
|----------|----------------------------------------------------------------|------------------------------------------------------------------|
| 1        | Source of Water Supply                                         | Borewell                                                         |
|