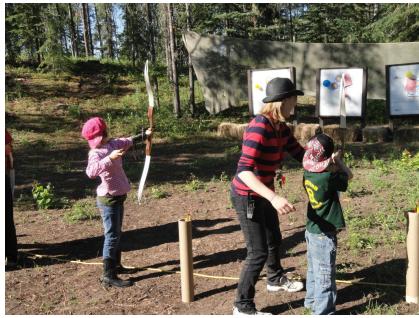

### KIDS ZONE

- 1- SLIDES PARK
- 2- KIDS CHATTING ZONE
- **3- LABYRINTH COURT**
- 4- SKATING COURT
- 5- SEE SAW PARK
- 6- ARCHERY COURT
- 7- CHESS COURT
- **8- HOP SCOTCH COURT**
- 9- MERRY GO ROUND PARK 19- PAVER ROAD
- 10-STEPPED SEATING
- 11- SAND CASTLE PARK
- 12- SCRAMBLER RIDE PARK

- 13- CANOPY
- 14- PAVILION
- **15-PARENTS SEATING**
- 16-BOUNDARY SEATING/
- **NOISE BUFFER TREES**
- 17- MAIN PEDESTRIAN
- **TRAIL**
- **18-PAVER HIGHLIGHER**
- **20-STONE HIGHLIGHTERS**

CENTURY SPORTS VILLAGE- LANDSCAPE PRESENTATION

1- SLIDES PARK 13- CANOPY

KIDS ZONE