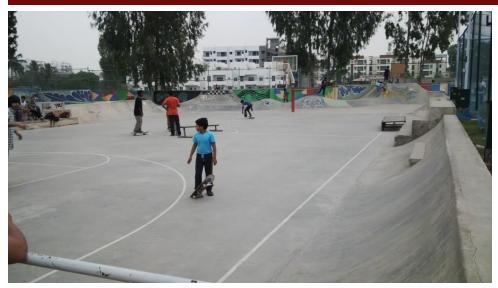

### KIDS ZONE

- 1- SLIDES PARK
- 2- KIDS CHATTING ZONE
- **3- LABYRINTH COURT**
- 4- SKATING COURT
- 5- SEE SAW PARK
- 6- ARCHERY COURT
- 7- CHESS COURT
- **8- HOP SCOTCH COURT**
- 9- MERRY GO ROUND PARK 19- PAVER ROAD
- 10-STEPPED SEATING
- 11- SAND CASTLE PARK
- 12- SCRAMBLER RIDE PARK

- 13- CANOPY
- 14- PAVILION
- **15-PARENTS SEATING**
- 16-BOUNDARY SEATING/
- **NOISE BUFFER TREES**
- 17- MAIN PEDESTRIAN
- **TRAIL**
- **18-PAVER HIGHLIGHER**
- **20-STONE HIGHLIGHTERS**

CENTURY SPORTS VILLAGE- LANDSCAPE PRESENTATION

1- SLIDES PARK 13- CANOPY

KIDS ZONE