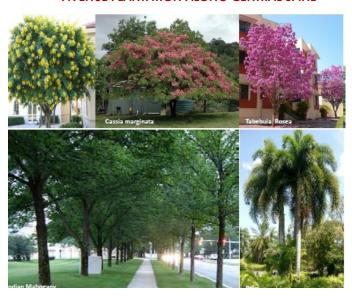

#### **AVENUE PLANTATION ALONG CENTRAL SPINE**

FLOWERING TREES - BUTTERFLY PARK, HIGHLIGHTER TREES, SCULPTURE COURT