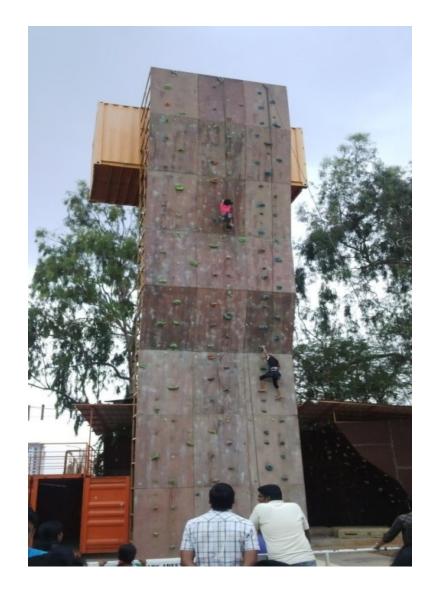

### **ENERGETIC ZONE**

- 1- DRY BED STREAM
- 2- SCULPTURE COURT
- 3- VOLLEY BALL COURT
- 4- SERVICES
- 5- TENNIS COURT
- 6- SEATING
- 7- CANOPY
- 8- CRICKET NETS
- 9- BASKET BALL COURT
- 10- FLEX COURT
- 11- BADMINTON DOUBLES COURT
- 12- HALF BASKET BALL COURT
- 13- FREE STANDING FEATURE WALL
- 14- CLIMBING WALL
- 15- PARK
- 16- MAIN PEDESTRIAN SPINE
- 17- PAVER HIGHLIGHERS