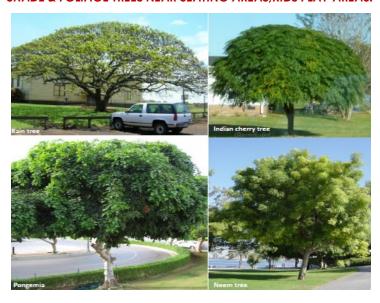

#### NOISE BARRIER PLANTATIONS ALONG RAILWAY BOUNDARY

#### SHADE & FOLIAGE TREES NEAR SEATING AREAS, KIDS PLAY AREAS.