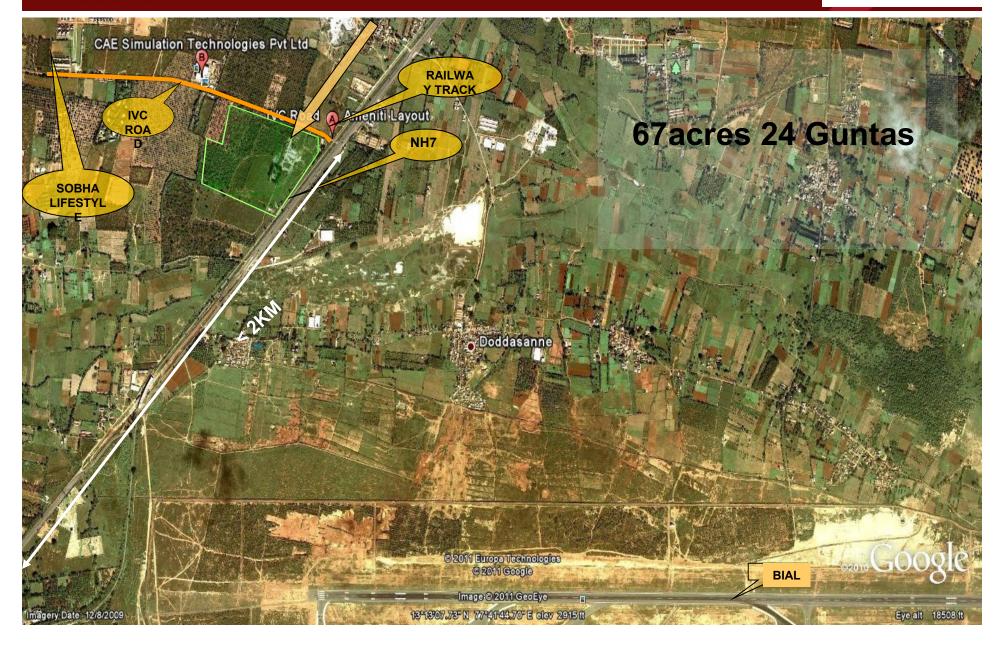

### LOCATION MAP Lat 13°13'33.13"N, Long:77°41'0.19"E

## Fact Sheet

| FACT SHEET - CENTURY SPORTS VILLAGE |                            |                                                          |  |  |
|-------------------------------------|----------------------------|----------------------------------------------------------|--|--|
| SI No                               | Particulars                | Description                                              |  |  |
| 1                                   | Project Name               | Century Sports Village                                   |  |  |
| 2                                   | Location                   | IVC Road                                                 |  |  |
| 3                                   | Nearby Prominent Landmarks | Near Bangalore International Airport                     |  |  |
| 4                                   | Total Land Extent          | 67Acres 24 Guntas                                        |  |  |
| 5                                   | Development Type           | Plotted Development & Commercial                         |  |  |
| 6                                   | Clubhouse                  | Area - 50,000 Sqft                                       |  |  |
| 7                                   | No of Plots                | 744 Plots                                                |  |  |
| 8                                   | Saleable area              | Residential = 1,07,553.53 Sft  Commercial = 6,159.42 Sft |  |  |